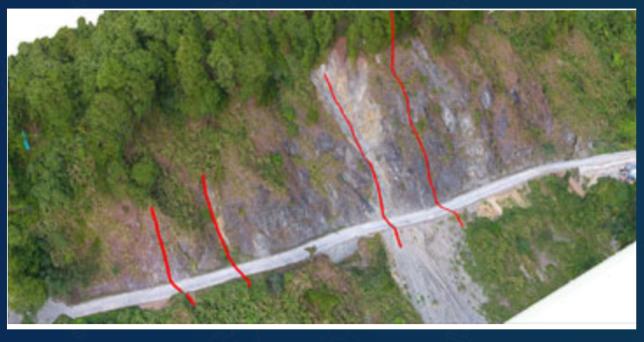

# **Maintenance is Advanced Technology**

- Drone inspection of slopes
- Photo mapping
- Tracking earth movement and landslide detection