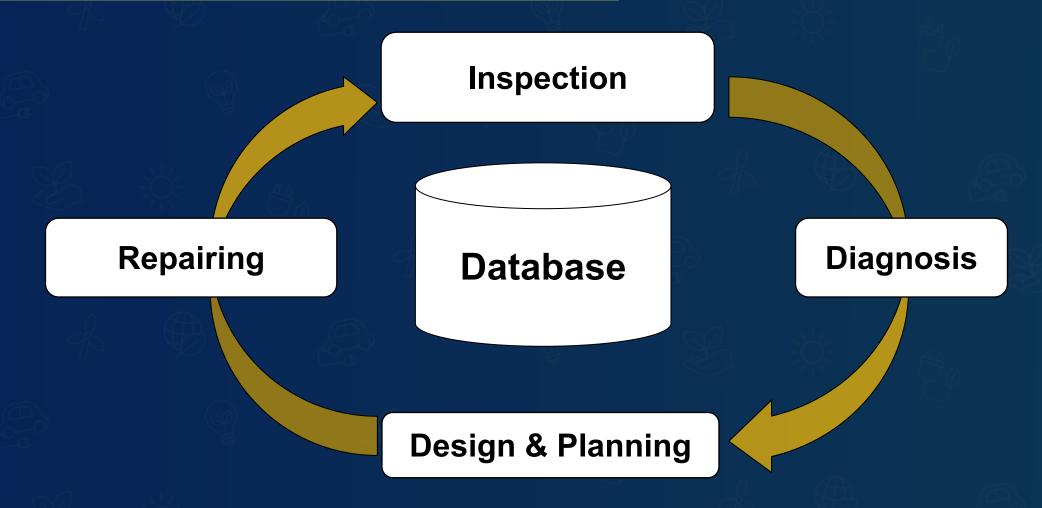

#### Maintenance is for Sustainability and...

- Maintenance is a total engineering
- Maintenance is experience (data)
- Maintenance is local
- Maintenance is advanced technology
- Maintenance is business

#### Maintenance is a Total Engineering and Experience