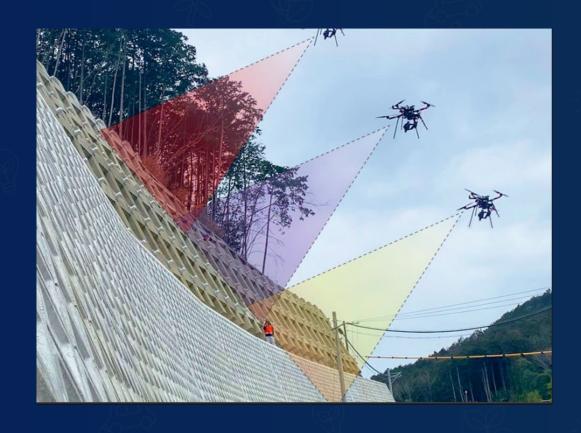

# **Maintenance is Advanced Technology**

- Drone inspection of slopes
- Photo mapping
- Tracking earth movement and landslide detection