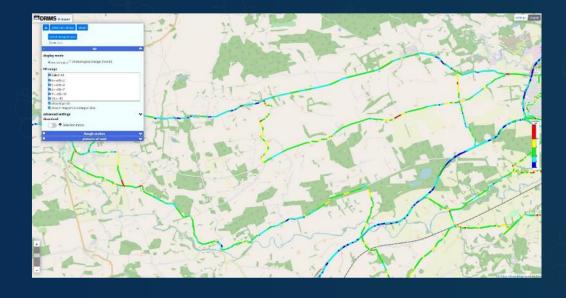

#### **Maintenance is Advanced Technology**

- IRI measurement by iPhone application
- Pavement condition mapping
- Database on cloud service
- Image analysis by AI deep learning