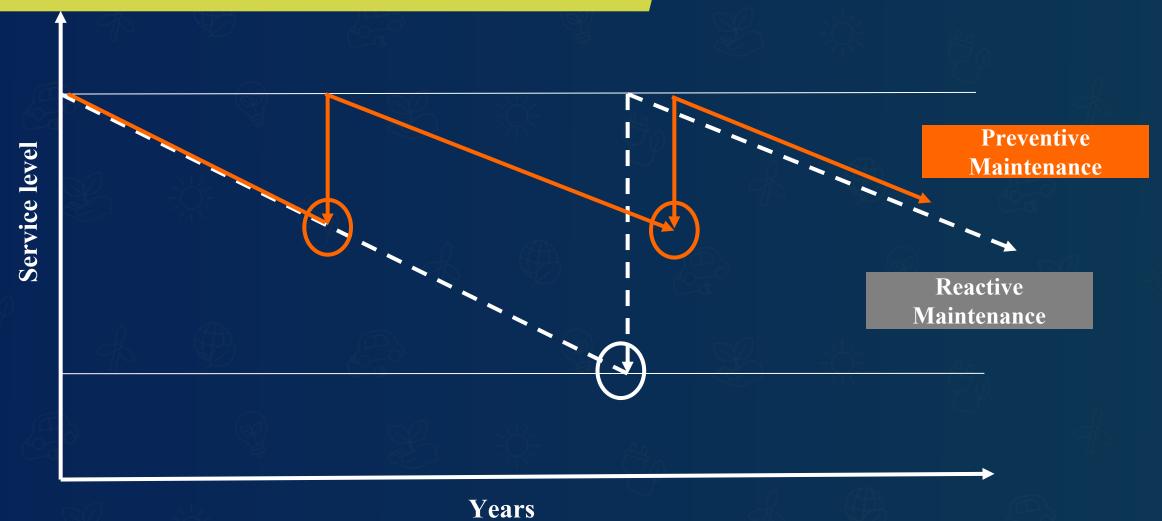

#### **Better maintenance is Preventive Measures**

- Asphalt: traffic, drainage
- Earthwork: Geology, natural disaster
- Bridge: Aging, construction failure, traffic, natural disaster

# Maintenance is Inevitable for Aging