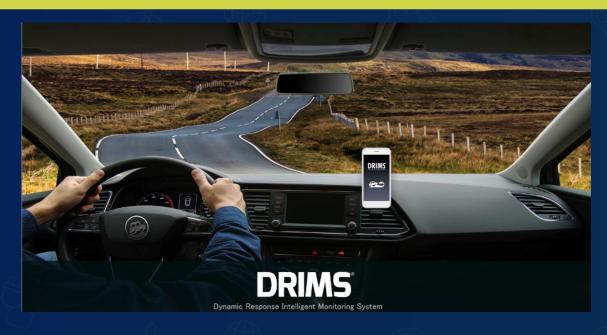

#### **Maintenance is Advanced Technology**

- IRI measurement by iPhone application
- Pavement condition mapping
- Database on cloud service
- Image analysis by AI deep learning